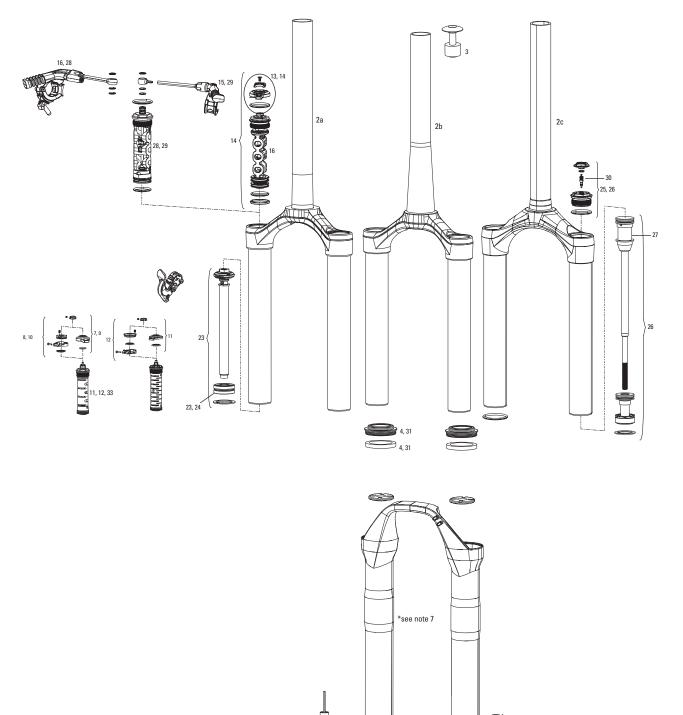

## SID A - 80mm/100mm (2008-2014) Dual Air

- 1. Full service kits include replaceable o-rings, glide rings, retaining rings, crush washers, crush washer retainers and shaft bolts/nuts. All air service kits include replacement schrader valve cores. Not all service parts are pictured. All basic service kits include the following replaceable wear items: o-rings, glide rings, dust seals, and foam rings.

  2. Rebound damper and spring shaft kits include crush washers, crush washer retainers and shaft bolts, as well as upper tube retaining rings and rebound adjuster knob.
- 3. Solo Air internals, Solo Air CSU and SID B lower legs are NOT compatible with SID A. Use only Dual Air internals, Dual Air CSU and SID A lower legs.
- 4. 2013-2014 SID WC and XXWC 1 1/8" feature Dual Air and are not compatible with Solo Air.
- $5. \, SID \, A: upper tube inner diameter = 27.8 mm. \, SID \, B: upper tube inner diameter = 28.2 mm \\ 6. \, Maximum fork travel = 100 mm. \, Upper tube gradient includes ONLY 100 mm and 80 mm.$
- Internals and chassis parts designed for SIDB (120mm max travel) are NOT compatible
- Please note kit description travel specifications before ordering.
- 7. For lower leg replacements, please contact your local DSD or warranty center for information.

  8. Decal and Maxel pages can be found in back of the catalog.