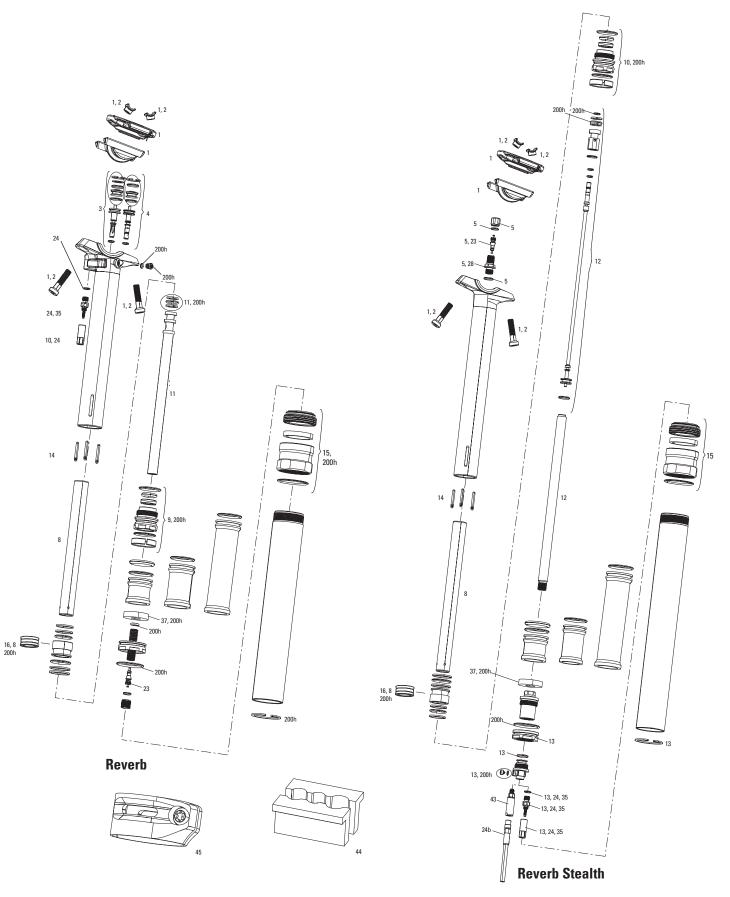

## **REVERB / REVERB STEALTH A1 - A2**

**REVERB / REVERB STEALTH A1 - A2** 

**REVERB / REVERB STEALTH A1 - A2** 

| No.          | Part Number                        | Description                                                                                                                                                                                                                                                                                             |
|--------------|------------------------------------|---------------------------------------------------------------------------------------------------------------------------------------------------------------------------------------------------------------------------------------------------------------------------------------------------------|
| 200h<br>200h | 11.6818.031.004<br>11.6818.031.005 | 200 hour/1 year Service Kit (includes new, upgraded IFP; requires post bleed tool, oil height tool and IFP height tool) - Reverb Stealth A2 (2013-2016) 200 hour/1 year Service Kit (includes new, upgraded IFP; requires post bleed tool, oil height tool and IFP height tool) - Reverb A2 (2013-2016) |
| 1            | 11.6815.006.010                    | Post Clamp Kit - Reverb (includes upper/lower clamp plates/clamp nuts/clamp bolts)                                                                                                                                                                                                                      |
| 2            | 11.6818.032.000                    | Clamp Nut and Bolt Kit (Includes clamp nuts and bolts only) Reverb & Reverb Stealth B1(2017)                                                                                                                                                                                                            |
| 2            | 11.6815.007.010                    | Clamp Nut and Bolt Kit - Reverb                                                                                                                                                                                                                                                                         |
| 3            | 11.6818.013.000                    | Reverb Poppet Kit A1 (use with A1 upper assembly and A1 remote only)                                                                                                                                                                                                                                    |
| 4            | 11.6818.013.010                    | Reverb Poppet Kit A2 (use with A2 upper assembly and A2 remote only)                                                                                                                                                                                                                                    |
| 5<br>8       | 11.6818.014.000<br>11.6818.016.030 | Reverb Stealth Air Valve Assembly Reverb/Reverb Stealth IFP Tube 100mm (includes new, upgradedIFP)                                                                                                                                                                                                      |
| 8            | 11.6818.016.040                    | Reverb/Reverb Stealth IFP Tube 125mm (includes new, upgradedIFP)                                                                                                                                                                                                                                        |
| 8            | 11.6818.016.050                    | Reverty/Reverb Steath IFP Tube 150mm (includes new, upgradedIFP)                                                                                                                                                                                                                                        |
| 9            | 11.6818.017.000                    | Reverb Inner SealHead                                                                                                                                                                                                                                                                                   |
| 10           | 11.6818.017.020                    | Reverb Stealth Inner SealHead New                                                                                                                                                                                                                                                                       |
| 11           | 11.6818.018.000                    | Reverb Main Piston/Shaft 355X100mm/380X125mm                                                                                                                                                                                                                                                            |
| 11           | 11.6818.018.010                    | Reverb Main Piston/Shaft 420x100mm                                                                                                                                                                                                                                                                      |
| 11           | 11.6818.018.020                    | Reverb Main Piston/Shaft 420x125mm                                                                                                                                                                                                                                                                      |
| 12           | 11.6818.019.030                    | Reverb Stealth A2 Main Piston/Poppet Kit 355x100mm/380x125mm(use with A2 upper assembly and A2 remote only)                                                                                                                                                                                             |
| 12<br>12     | 11.6818.019.040<br>11.6818.019.050 | Reverb Stealth A2 Main Piston/Poppet Kit 420x100mm (use withA2 upper assembly and A2 remote only) Reverb Stealth A2 Main Piston/Poppet Kit 420x125mm (use withA2 upper assembly and A2 remote only)                                                                                                     |
| 12           | 11.6818.019.060                    | Reverb Stealth Main Piston/Popper Kir 430x150mm                                                                                                                                                                                                                                                         |
| 13           | 11.6815.030.010                    | Lower Hose Barb Assembly Kit - Reverb Stealth                                                                                                                                                                                                                                                           |
| 14           | 11.6818.037.000                    | Brass Keys Size 0 Qty 3 - Reverb and Reverb Stealth A1, A2, and B1                                                                                                                                                                                                                                      |
| 14           | 11.6818.037.001                    | Brass Keys Size 3 Qty 3 - Reverb and Reverb Stealth A1, A2,and B1                                                                                                                                                                                                                                       |
| 14           | 11.6818.037.002                    | Brass Keys Size 4 Qty 3 - Reverb and Reverb Stealth A1, A2,and B1                                                                                                                                                                                                                                       |
| 14           | 11.6818.037.003                    | Brass Keys Size 5 Oty 3 - Reverb and Reverb Stealth A1, A2, and B1                                                                                                                                                                                                                                      |
| 14<br>15     | 11.6818.037.004<br>11.6818.030.000 | Brass Keys Size 6 Cty 3 - Reverb and Reverb Stealth A1, A2, and B1                                                                                                                                                                                                                                      |
| 16           | 11.6818.034.000                    | Top Cap Black/Dust Wiper Assembly Kit - Reverb & Reverb Stealth B1<br>Internal Floating Piston (Upgrade for A1 and A2 Post) - Reverb & Reverb Stealth A1, A2, and B1                                                                                                                                    |
| 16           | 11.6818.035.009                    | Bulk Internal Floating Piston Oty 10 (Includes 10 IFP's) - Reverb and Reverb Stealth Azand B1                                                                                                                                                                                                           |
| 23           | 11.4308.327.002                    | Schrader Valve Core City 2                                                                                                                                                                                                                                                                              |
| 24a          | 11.6815.025.010                    | Hydraulic Hose (2000mm) Kit - Reverb (includes new hose, newstrain relief, new barb)                                                                                                                                                                                                                    |
| 24a          | 11.6815.025.020                    | Hydraulic Hose White (2000mm) Kit - Reverb (includes new hose, new strain relief, new barb)                                                                                                                                                                                                             |
| 24b          | 11.6815.025.030                    | Hydraulic Hose (2000mm) Kit - Reverb Connectamajig (use onlywith Connectamajig Post) A2                                                                                                                                                                                                                 |
| 25           | 11.6815.028.010                    | Strain Relief (Hydraulic Hose)- Reverb New                                                                                                                                                                                                                                                              |
| 26<br>26     | 11.6815.026.010<br>11.6815.026.020 | Remote Lever Assembly/new hose Kit (Left/MMX) - Reverb (includes left remote lever, MMX clamp, new hose 1500mm, new hosebarb, new strain relief)                                                                                                                                                        |
| 26           | 11.6815.026.030                    | Remote Lever Assembly/new hose Kit (Right/MMX) - Reverb (includes right remote lever, MMX clamp, new hose 1500mm, new hose barb, new strain relief) Remote Lever Assembly/new hose Kit (Left) - Reverb (includesleft remote lever, new hose 1500mm, new hose barb, new strain relief)                   |
| 26           | 11.6815.026.040                    | Remote Lever Assembly/new hose Kit (Right) - Neverb (includes right remote rever, new nose 1500mm, new hose barb, new strain relief) Remote Lever Assembly/new hose Kit (Right) - Reverb (includes right remote lever, new nose 1500mm, new hose barb, new strain relief)                               |
| 26           | 11.6815.026.050                    | Remote Lever Assembly A2/hose Kit (Left/MMX) - Reverb (includes left remote lever, MMX clamp, discrete puck, new hose 2000mm, new hose barb, new strain relief)                                                                                                                                         |
| 26           | 11.6815.026.060                    | Remote Lever Assembly A2/hose Kit (Right/MMX) - Reverb (includes right remote lever, MMX clamp, discrete puck, new hose 2000mm, new hose barb, new strain relief)                                                                                                                                       |
| 33           | 11.5315.049.010                    | MMX/Shifter Mounting Bracket, Left - Elixir CR Mag/X0/XX, Stainless Hardware                                                                                                                                                                                                                            |
| 33           | 11.5315.049.020                    | MMX/Shifter Mounting Bracket, Right - Elixir CR Mag/X0/XX, Stainless Hardware                                                                                                                                                                                                                           |
| 34           | 11.6818.001.000                    | Discrete Puck Hydraulic Remote (Spacer) For XLoc Remotes Qty2                                                                                                                                                                                                                                           |
| 35<br>35     | 11.6815.022.010<br>11.6815.022.020 | Hose Barb Reverb Post, Qty 1<br>Hose Barb Reverb Post, Qty 10                                                                                                                                                                                                                                           |
| 36           | 11.6815.022.030                    | nose bati neveri rost, dry io<br>Hose Bark Reverb Remote, dry 1                                                                                                                                                                                                                                         |
| 36           | 11.6815.022.040                    | Hose Barb Reverb Remote, Qty 10                                                                                                                                                                                                                                                                         |
| 37           | 11.6818.000.000                    | Foam Reverb Filter, Reverb Qty 10                                                                                                                                                                                                                                                                       |
| 38           | 00.4315.020.010                    | Cable/Hose Line Guide, Black - RockShox Qty 2                                                                                                                                                                                                                                                           |
| 39           | 00.6815.066.010                    | Oil Height Tool - Reverb                                                                                                                                                                                                                                                                                |
| 40           | 00.6815.066.020                    | Post Bleed Tool - Reverb                                                                                                                                                                                                                                                                                |
| 41           | 00.6815.066.030                    | Barb Connector - Reverb Stealth                                                                                                                                                                                                                                                                         |
| 42<br>43     | 00.6815.066.040<br>11.4318.005.000 | IFP Height Tool - Reverb                                                                                                                                                                                                                                                                                |
| ns           | 00.4318.008.000                    | Connectamajig Collar Suspension Black - Reverb/XLoc Full sprint Grease SRAM Butter 20ml Syringe, Friction Reducing Grease bySlickoleum - Recommended for X0/Rise XX/Roam 40, 30/Rail 40/Rise 60 B1/ Hub Pawls, RockShox Forks and                                                                       |
| 110          | 00.4010.000.000                    | Reverb Service                                                                                                                                                                                                                                                                                          |
| ns           | 00.4318.008.001                    | Grease SRAM Butter 1oz Container, Friction Reducing Grease by Slickoleum - Recommended for X0/Rise XX/Roam 40, 30/Rail 40/Rise 60 B1/ Hub Pawls, RockShox Forks and Reverb Service                                                                                                                      |
| ns           | 11.4315.021.070                    | NockShox Reverb Hydraulic Fluid, 120ml Bottle - Reverb/Sprint Remote                                                                                                                                                                                                                                    |
| ns           | 00.4318.007.001                    | RockShox Standard Bleed Kit (includes 2 Syringes/fittings, Reverb Hydraulic Fluid, 120ml Bottle new)                                                                                                                                                                                                    |
| ns           | 00.4315.023.010                    | High-Pressure Fork/Shock Pump (300 psi Max) RockShox                                                                                                                                                                                                                                                    |
| ns           | 00.4315.022.010                    | Schrader Valve Removal Tool Rockshox                                                                                                                                                                                                                                                                    |
| ns           | 00.5315.027.000                    | Cable Housing/Hydraulic Line Rotating Hooks, SRAM Qty 4                                                                                                                                                                                                                                                 |
| 44<br>45     | 00.4115.154.020                    | Rear Shock Vise blocks, 3 Hole for RockShox Monarch/Vivid/Vivid Air/Reverb                                                                                                                                                                                                                              |
| 45           | 00.6818.006.000                    | Reverb Enduro Height Collar Silver                                                                                                                                                                                                                                                                      |