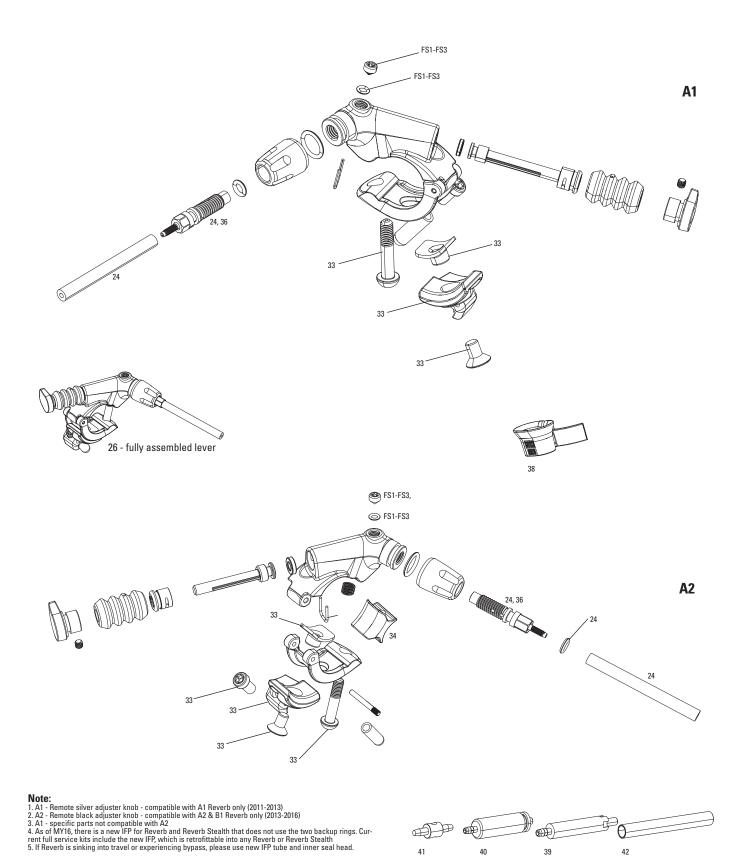

## **REVERB / REVERB STEALTH A1 - A2**

**REVERB / REVERB STEALTH A1 - A2** 

**REVERB / REVERB STEALTH A1 - A2** 

| No.          | Part Number                        | Description                                                                                                                                                                                                                                                                                             |
|--------------|------------------------------------|---------------------------------------------------------------------------------------------------------------------------------------------------------------------------------------------------------------------------------------------------------------------------------------------------------|
| 200h<br>200h | 11.6818.031.004<br>11.6818.031.005 | 200 hour/1 year Service Kit (includes new, upgraded IFP; requires post bleed tool, oil height tool and IFP height tool) - Reverb Stealth A2 (2013-2016) 200 hour/1 year Service Kit (includes new, upgraded IFP; requires post bleed tool, oil height tool and IFP height tool) - Reverb A2 (2013-2016) |
| 1            | 11.6815.006.010                    | Post Clamp Kit - Reverb (includes upper/lower clamp plates/clamp nuts/clamp bolts)                                                                                                                                                                                                                      |
| 2            | 11.6818.032.000                    | Clamp Nut and Bolt Kit (Includes clamp nuts and bolts only) Reverb & Reverb Stealth B1(2017)                                                                                                                                                                                                            |
| 2            | 11.6815.007.010                    | Clamp Nut and Bolt Kit - Reverb                                                                                                                                                                                                                                                                         |
| 3            | 11.6818.013.000                    | Reverb Poppet Kit A1 (use with A1 upper assembly and A1 remote only)                                                                                                                                                                                                                                    |
| 4            | 11.6818.013.010                    | Reverb Poppet Kit A2 (use with A2 upper assembly and A2 remote only)                                                                                                                                                                                                                                    |
| 5<br>8       | 11.6818.014.000<br>11.6818.016.030 | Reverb Stealth Air Valve Assembly Reverb/Reverb Stealth IFP Tube 100mm (includes new, upgradedIFP)                                                                                                                                                                                                      |
| 8            | 11.6818.016.040                    | Reverb/Reverb Stealth IFP Tube 125mm (includes new, upgradedIFP)                                                                                                                                                                                                                                        |
| 8            | 11.6818.016.050                    | Reverty/Reverb Steath IFP Tube 150mm (includes new, upgradedIFP)                                                                                                                                                                                                                                        |
| 9            | 11.6818.017.000                    | Reverb Inner SealHead                                                                                                                                                                                                                                                                                   |
| 10           | 11.6818.017.020                    | Reverb Stealth Inner SealHead New                                                                                                                                                                                                                                                                       |
| 11           | 11.6818.018.000                    | Reverb Main Piston/Shaft 355X100mm/380X125mm                                                                                                                                                                                                                                                            |
| 11           | 11.6818.018.010                    | Reverb Main Piston/Shaft 420x100mm                                                                                                                                                                                                                                                                      |
| 11           | 11.6818.018.020                    | Reverb Main Piston/Shaft 420x125mm                                                                                                                                                                                                                                                                      |
| 12           | 11.6818.019.030                    | Reverb Stealth A2 Main Piston/Poppet Kit 355x100mm/380x125mm(use with A2 upper assembly and A2 remote only)                                                                                                                                                                                             |
| 12<br>12     | 11.6818.019.040<br>11.6818.019.050 | Reverb Stealth A2 Main Piston/Poppet Kit 420x100mm (use withA2 upper assembly and A2 remote only) Reverb Stealth A2 Main Piston/Poppet Kit 420x125mm (use withA2 upper assembly and A2 remote only)                                                                                                     |
| 12           | 11.6818.019.060                    | Reverb Stealth Main Piston/Popper Kir 430x150mm                                                                                                                                                                                                                                                         |
| 13           | 11.6815.030.010                    | Lower Hose Barb Assembly Kit - Reverb Stealth                                                                                                                                                                                                                                                           |
| 14           | 11.6818.037.000                    | Brass Keys Size 0 Qty 3 - Reverb and Reverb Stealth A1, A2, and B1                                                                                                                                                                                                                                      |
| 14           | 11.6818.037.001                    | Brass Keys Size 3 Qty 3 - Reverb and Reverb Stealth A1, A2,and B1                                                                                                                                                                                                                                       |
| 14           | 11.6818.037.002                    | Brass Keys Size 4 Qty 3 - Reverb and Reverb Stealth A1, A2,and B1                                                                                                                                                                                                                                       |
| 14           | 11.6818.037.003                    | Brass Keys Size 5 Oty 3 - Reverb and Reverb Stealth A1, A2, and B1                                                                                                                                                                                                                                      |
| 14<br>15     | 11.6818.037.004<br>11.6818.030.000 | Brass Keys Size 6 Cty 3 - Reverb and Reverb Stealth A1, A2, and B1                                                                                                                                                                                                                                      |
| 16           | 11.6818.034.000                    | Top Cap Black/Dust Wiper Assembly Kit - Reverb & Reverb Stealth B1<br>Internal Floating Piston (Upgrade for A1 and A2 Post) - Reverb & Reverb Stealth A1, A2, and B1                                                                                                                                    |
| 16           | 11.6818.035.009                    | Bulk Internal Floating Piston Oty 10 (Includes 10 IFP's) - Reverb and Reverb Stealth Azand B1                                                                                                                                                                                                           |
| 23           | 11.4308.327.002                    | Schrader Valve Core City 2                                                                                                                                                                                                                                                                              |
| 24a          | 11.6815.025.010                    | Hydraulic Hose (2000mm) Kit - Reverb (includes new hose, newstrain relief, new barb)                                                                                                                                                                                                                    |
| 24a          | 11.6815.025.020                    | Hydraulic Hose White (2000mm) Kit - Reverb (includes new hose, new strain relief, new barb)                                                                                                                                                                                                             |
| 24b          | 11.6815.025.030                    | Hydraulic Hose (2000mm) Kit - Reverb Connectamajig (use onlywith Connectamajig Post) A2                                                                                                                                                                                                                 |
| 25           | 11.6815.028.010                    | Strain Relief (Hydraulic Hose)- Reverb New                                                                                                                                                                                                                                                              |
| 26<br>26     | 11.6815.026.010<br>11.6815.026.020 | Remote Lever Assembly/new hose Kit (Left/MMX) - Reverb (includes left remote lever, MMX clamp, new hose 1500mm, new hosebarb, new strain relief)                                                                                                                                                        |
| 26           | 11.6815.026.030                    | Remote Lever Assembly/new hose Kit (Right/MMX) - Reverb (includes right remote lever, MMX clamp, new hose 1500mm, new hose barb, new strain relief) Remote Lever Assembly/new hose Kit (Left) - Reverb (includesleft remote lever, new hose 1500mm, new hose barb, new strain relief)                   |
| 26           | 11.6815.026.040                    | Remote Lever Assembly/new hose Kit (Right) - Neverb (includes right remote rever, new nose 1500mm, new hose barb, new strain relief) Remote Lever Assembly/new hose Kit (Right) - Reverb (includes right remote lever, new nose 1500mm, new hose barb, new strain relief)                               |
| 26           | 11.6815.026.050                    | Remote Lever Assembly A2/hose Kit (Left/MMX) - Reverb (includes left remote lever, MMX clamp, discrete puck, new hose 2000mm, new hose barb, new strain relief)                                                                                                                                         |
| 26           | 11.6815.026.060                    | Remote Lever Assembly A2/hose Kit (Right/MMX) - Reverb (includes right remote lever, MMX clamp, discrete puck, new hose 2000mm, new hose barb, new strain relief)                                                                                                                                       |
| 33           | 11.5315.049.010                    | MMX/Shifter Mounting Bracket, Left - Elixir CR Mag/X0/XX, Stainless Hardware                                                                                                                                                                                                                            |
| 33           | 11.5315.049.020                    | MMX/Shifter Mounting Bracket, Right - Elixir CR Mag/X0/XX, Stainless Hardware                                                                                                                                                                                                                           |
| 34           | 11.6818.001.000                    | Discrete Puck Hydraulic Remote (Spacer) For XLoc Remotes Qty2                                                                                                                                                                                                                                           |
| 35<br>35     | 11.6815.022.010<br>11.6815.022.020 | Hose Barb Reverb Post, Qty 1<br>Hose Barb Reverb Post, Qty 10                                                                                                                                                                                                                                           |
| 36           | 11.6815.022.030                    | nose bati neveri rost, dry io<br>Hose Bark Reverb Remote, dry 1                                                                                                                                                                                                                                         |
| 36           | 11.6815.022.040                    | Hose Barb Reverb Remote, Qty 10                                                                                                                                                                                                                                                                         |
| 37           | 11.6818.000.000                    | Foam Reverb Filter, Reverb Qty 10                                                                                                                                                                                                                                                                       |
| 38           | 00.4315.020.010                    | Cable/Hose Line Guide, Black - RockShox Qty 2                                                                                                                                                                                                                                                           |
| 39           | 00.6815.066.010                    | Oil Height Tool - Reverb                                                                                                                                                                                                                                                                                |
| 40           | 00.6815.066.020                    | Post Bleed Tool - Reverb                                                                                                                                                                                                                                                                                |
| 41           | 00.6815.066.030                    | Barb Connector - Reverb Stealth                                                                                                                                                                                                                                                                         |
| 42<br>43     | 00.6815.066.040<br>11.4318.005.000 | IFP Height Tool - Reverb                                                                                                                                                                                                                                                                                |
| ns           | 00.4318.008.000                    | Connectamajig Collar Suspension Black - Reverb/XLoc Full sprint Grease SRAM Butter 20ml Syringe, Friction Reducing Grease bySlickoleum - Recommended for X0/Rise XX/Roam 40, 30/Rail 40/Rise 60 B1/ Hub Pawls, RockShox Forks and                                                                       |
| 110          | 00.4010.000.000                    | Reverb Service                                                                                                                                                                                                                                                                                          |
| ns           | 00.4318.008.001                    | Grease SRAM Butter 1oz Container, Friction Reducing Grease by Slickoleum - Recommended for X0/Rise XX/Roam 40, 30/Rail 40/Rise 60 B1/ Hub Pawls, RockShox Forks and Reverb Service                                                                                                                      |
| ns           | 11.4315.021.070                    | NockShox Reverb Hydraulic Fluid, 120ml Bottle - Reverb/Sprint Remote                                                                                                                                                                                                                                    |
| ns           | 00.4318.007.001                    | RockShox Standard Bleed Kit (includes 2 Syringes/fittings, Reverb Hydraulic Fluid, 120ml Bottle new)                                                                                                                                                                                                    |
| ns           | 00.4315.023.010                    | High-Pressure Fork/Shock Pump (300 psi Max) RockShox                                                                                                                                                                                                                                                    |
| ns           | 00.4315.022.010                    | Schrader Valve Removal Tool Rockshox                                                                                                                                                                                                                                                                    |
| ns           | 00.5315.027.000                    | Cable Housing/Hydraulic Line Rotating Hooks, SRAM Qty 4                                                                                                                                                                                                                                                 |
| 44<br>45     | 00.4115.154.020                    | Rear Shock Vise blocks, 3 Hole for RockShox Monarch/Vivid/Vivid Air/Reverb                                                                                                                                                                                                                              |
| 45           | 00.6818.006.000                    | Reverb Enduro Height Collar Silver                                                                                                                                                                                                                                                                      |