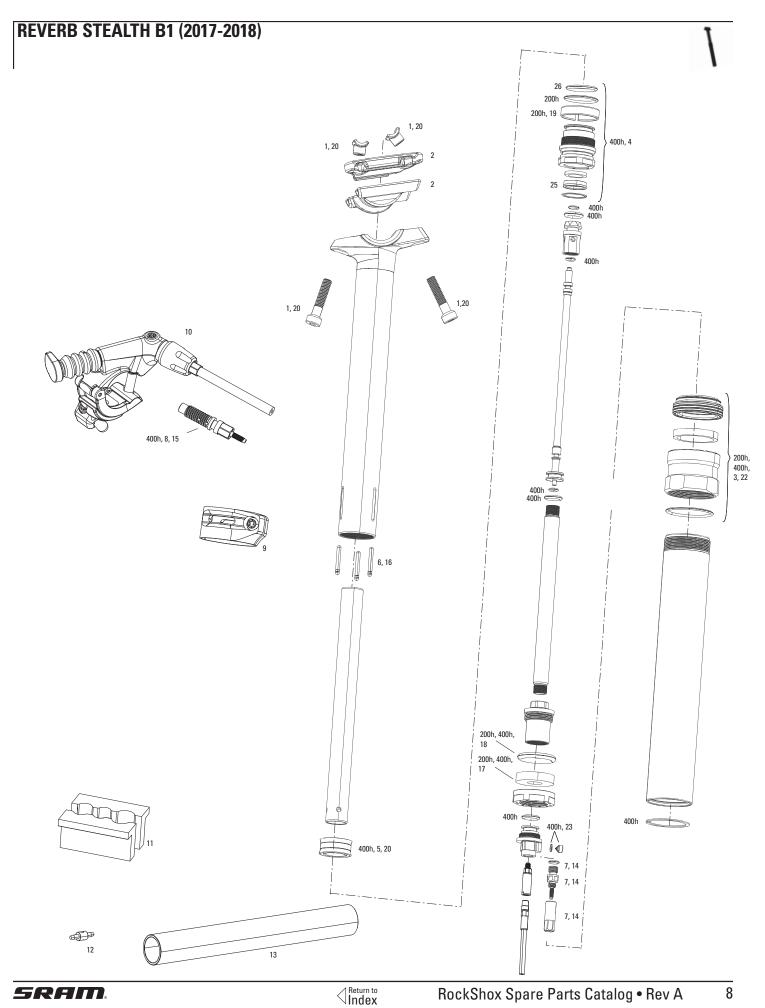

**REVERB STEALTH B1 (2017-2018)** 

| No.          | Part Number                        | Description                                                                                                                                                                                                                                                                                          |
|--------------|------------------------------------|------------------------------------------------------------------------------------------------------------------------------------------------------------------------------------------------------------------------------------------------------------------------------------------------------|
| 200h<br>400h | 11.6818.031.000<br>11.6818.031.001 | SERVICE 200 hour/1 year Service Kit (includes foam ring, inner sealhead bushing and o-rings) - Reverb & Reverb Stealth B1(2017) 400 hour/2 year Service Kit (includes new, upgraded IFP; requires post bleed tool, oil height tool and IFP height tool) - Reverb Stealth B1(2017)                    |
|              | 44 0040 000 000                    | SPARES                                                                                                                                                                                                                                                                                               |
| 1<br>2       | 11.6818.032.000<br>11.6818.032.001 | Clamp Nut and Bolt Kit (Includes clamp nuts and bolts only) Reverb & Reverb Stealth B1(2017) Post Clamp Kit - (includes upper/lower clamp plates) - Reverb & Reverb Stealth B1                                                                                                                       |
| 3            | 11.6818.030.000                    | Top Cap Black/Dust Wiper Assembly Kit - Reverb & Reverb Stealth B1                                                                                                                                                                                                                                   |
| 4            | 11.6818.033.000                    | Inner Seal Head (Contains Sealhead with bushings, o-rings,wiper seal, retaining ring) - Reverb Stealth B1(2017)                                                                                                                                                                                      |
| 5<br>6       | 11.6818.034.000<br>11.6818.037.000 | Internal Floating Piston (Upgrade for A1 and A2 Post) - Reverb & Reverb Stealth A1, A2, and B1 Brass Keys Size 0 Qty 3 - Reverb and Reverb Stealth A1, A2, and B1                                                                                                                                    |
| 6            | 11.6818.037.001                    | Brass Keys Size 3 City 3 - Reverb and Reverb Stealth A1, A2, and B1                                                                                                                                                                                                                                  |
| 6            | 11.6818.037.002                    | Brass Keys Size 4 Qty 3 - Reverb and Reverb Stealth A1, A2, and B1                                                                                                                                                                                                                                   |
| 6<br>6       | 11.6818.037.003<br>11.6818.037.004 | Brass Keys Size 5 Qty 3 - Reverb and Reverb Stealth A1, A2,and B1 Brass Keys Size 6 Qty 3 - Reverb and Reverb Stealth A1, A2,and B1                                                                                                                                                                  |
| 7            | 11.6815.022.010                    | Hase Barb Reverb Post, Oty 1                                                                                                                                                                                                                                                                         |
| 8            | 11.6815.022.030                    | Hose Barb Reverb Remote, Ωty 1                                                                                                                                                                                                                                                                       |
| 9<br>10      | 00.6818.006.000<br>11.6815.026.010 | Reverb Enduro Height Collar Silver Remote Lever Assembly/new hose Kit (Left/MMX) - Reverb (includes left remote lever, MMX clamp, new hose 1500mm, new hosebarb, new strain relief)                                                                                                                  |
| 10           | 11.6815.026.020                    | Remote Lever Assembly/new hose Kit (Right/MMX) - Reverb (includes right remote lever, MMX clamp, new hose 1500mm, new hose barb, new strain relief)                                                                                                                                                  |
| ns           | 11.6815.026.030                    | Remote Lever Assembly/new hose Kit (Left) - Reverb (includesleft remote lever, new hose 1500mm, new hose barb, new strain relief)                                                                                                                                                                    |
| ns<br>10     | 11.6815.026.040<br>11.6815.026.050 | Remote Lever Assembly/new hose Kit (Right) - Reverb (includes right remote lever, new hose 1500mm, new hose barb, new strain relief) Remote Lever Assembly A2/hose Kit (Left/MMX) - Reverb (includes left remote lever, MMX clamp, discrete puck, new hose 2000mm, new hose barb, new strain relief) |
| 10           | 11.6815.026.060                    | Remote Lever Assembly A2/hose Kit (Right/MMX) - Reverb (includes right remote lever, MMX clamp, discrete puck, new hose 2000mm, new hose barb, new strain relief)                                                                                                                                    |
|              |                                    | GREASE/FLUIDS                                                                                                                                                                                                                                                                                        |
| ns           | 00.4318.008.000                    | Grease SRAM Butter 20ml Syringe, Friction Reducing Grease bySlickoleum - Recommended for X0/Rise XX/Roam 40, 30/Rail 40/Rise 60 B1/ Hub Pawls, RockShox Forks and                                                                                                                                    |
|              | 00 4040 000 004                    | Reverb Service                                                                                                                                                                                                                                                                                       |
| ns           | 00.4318.008.001                    | Grease SRAM Butter 1oz Container, Friction Reducing Grease by Slickoleum - Recommended for X0/Rise XX/Roam 40, 30/Rail 40/Rise 60 B1/ Hub Pawls, RockShox Forks and Reverb Service                                                                                                                   |
| ns           | 00.4318.008.003                    | Grease SRAM Butter 500ml Container, Friction Reducing Greaseby Slickoleum - Recommended for SRAM Double Time Hubs & Wheels, RockShox Forks and Reverb Service                                                                                                                                        |
| ns           | 11.4315.021.070                    | RockShox Reverb Hydraulic Fluid, 120ml Bottle - Reverb/Sprint Remote                                                                                                                                                                                                                                 |
| ns           | 11.4015.354.040                    | RockShox Reverb Hydraulic Fluid, 1 Liter Bottle - Reverb/Sprint Remote                                                                                                                                                                                                                               |
|              |                                    | TOOLS                                                                                                                                                                                                                                                                                                |
| ns           | 00.4318.007.001                    | RockShox Standard Bleed Kit (includes 2 Syringes/fittings, Reverb Hydraulic Fluid, 120ml Bottle new)                                                                                                                                                                                                 |
| ns           | 00.4315.023.010                    | High-Pressure Fork/Shock Pump (300 psi Max) RockShox                                                                                                                                                                                                                                                 |
| ns<br>ns     | 00.4315.022.010<br>00.5315.027.000 | Schrader Valve Removal Tool Rockshox Cable Housing/Hydraulic Line Rotating Hooks, SRAM Qty 4                                                                                                                                                                                                         |
| 11           | 00.4115.154.020                    | Cable rousing rousing time rousing rouses, share tury + Rear Shock Vise blocks, 3 Hole for RockShox Monarch/Vivid/Air/Reverb                                                                                                                                                                         |
| 12           | 00.6815.066.030                    | Barb Connector - Reverb Stealth                                                                                                                                                                                                                                                                      |
| 13           | 00.6815.066.040                    | IFP Height Tool - Reverb                                                                                                                                                                                                                                                                             |
|              | 44 0040 000 000                    | TACKLEBOX AND BULK SPARES                                                                                                                                                                                                                                                                            |
| ns           | 11.6818.036.000                    | ROCKSHOX Reverb Tackle box - Reverb A2, B1                                                                                                                                                                                                                                                           |
| 14           | 11.6815.022.020                    | Hose Barb Reverb Post, Qty 10                                                                                                                                                                                                                                                                        |
| 15<br>16     | 11.6815.022.040<br>11.6818.035.000 | Hose Barb Reverb Remote, Oty 10 Bulk Brass Keys Size 0 Oty 12 - Reverb and Reverb Stealth A1, A2, and B1                                                                                                                                                                                             |
| 16           | 11.6818.035.001                    | Bulk Brass Keys Size 3 Ctty 12 - Neverb and Neverb Steath A1, A2, and B1                                                                                                                                                                                                                             |
| 16           | 11.6818.035.002                    | Bulk Brass Keys Size 4 Qty 12 - Reverb and Reverb Stealth A1, A2, and B1                                                                                                                                                                                                                             |
| 16<br>16     | 11.6818.035.003<br>11.6818.035.004 | Bulk Brass Keys Size 5 Oty 12 - Reverb and Reverb Stealth A1, A2, and B1 Bulk Brass Keys Size 6 Oty 12 - Reverb and Reverb Stealth A1, A2, and B1                                                                                                                                                    |
| 17           | 11.6818.035.005                    | Dulk foam Ring Lower Sealhead City 10 - Reverb and Reverb Steath AZ and B1                                                                                                                                                                                                                           |
| 18           | 11.6818.035.006                    | Bulk Bottom Out O-Ring Qty 10 - Reverb and Reverb Stealth A2and B1                                                                                                                                                                                                                                   |
| 19<br>20     | 11.6818.035.007                    | Bulk Bushing & O-Ring Inner Sealhead Oty 10 (Includes 10 Bushings and 10 O-rings) - Reverb and Reverb Stealth B1  Bulk Bush & Nut Soat Best Oth & (Neutles & Botte and & Nuts. upgrade for All and A2). Bush A Days that A A2 and B1                                                                 |
| 20<br>21     | 11.6818.035.008<br>11.6818.035.009 | Bulk Bolt & Nut Seat Post Qty 6 (Includes 6 Bolts and 6 Nuts, upgrade for A1 and A2) - Reverb and Reverb Stealth A1, A2, and B1 Bulk Internal Floating Piston Qty 10 (Includes 10 IFP's) - Reverb and Reverb Stealth A2 and B1                                                                       |
| 22           | 11.6818.035.010                    | Bulk Top Cap Qty 5 (Includes top cap assembly with Collar, Bushing, Foam Ring, O-rings) - Reverb and Reverb Stealth A1,A2, and B1                                                                                                                                                                    |
| 23           | 11.6818.035.011                    | Bulk Bleed Screw and 0-ring Post and Remote Qty 10 (IncludesBleed Screws and 0-rings) Reverb and Reverb Stealth A1, A2, and B1                                                                                                                                                                       |
| 24<br>ns     | 11.6818.035.012<br>11.6818.035.014 | Bulk Reservoir Plug and O-ring Post Qty 10 (Includes Bleed Screws and O-rings) - Reverb A2 and B1 Bulk Air Valve Cap and O-ring Qty 10 (Includes Caps and O-rings unassembled) - Reverb Stealth B1                                                                                                   |
| 25           | 11.6818.035.015                    | Bulk U-Cup Inner Sealhead City 10 (Includes U-Cup Seals) - Reverb Stealth A2 and B1                                                                                                                                                                                                                  |
| 26           | 11.6818.035.016                    | Bulk O-Ring External Inner Sealhead Qty 10 (Includes O-RingsSeals) - Reverb and Reverb Stealth A2 and B1                                                                                                                                                                                             |
|              |                                    |                                                                                                                                                                                                                                                                                                      |