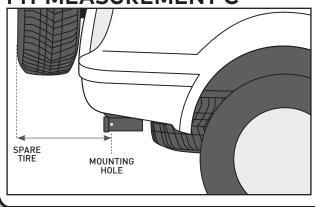

## FIT MEASUREMENT C

| Model      | Α        | В         | С         | D         |
|------------|----------|-----------|-----------|-----------|
| HangOver 4 | Min 77mm | Max 203mm | Max 330mm | Min 254mm |
| HangOver 6 | Min 77mm | Max 203mm | Max 330mm | Min 305mm |