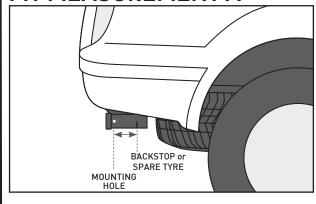

## **FIT MEASUREMENT A**

| Model      | Α        | В         | С         | D         |
|------------|----------|-----------|-----------|-----------|
| HangOver 4 | Min 77mm | Max 203mm | Max 330mm | Min 254mm |
| HangOver 6 | Min 77mm | Max 203mm | Max 330mm | Min 305mm |