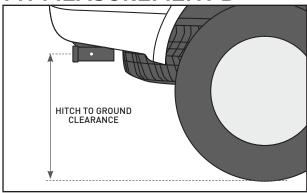

| Model      | Α        | В         | С         | D         |
|------------|----------|-----------|-----------|-----------|
| HangOver 4 | Min 77mm | Max 203mm | Max 330mm | Min 254mm |
| HangOver 6 | Min 77mm | Max 203mm | Max 330mm | Min 305mm |

#### FIT MEASUREMENT D