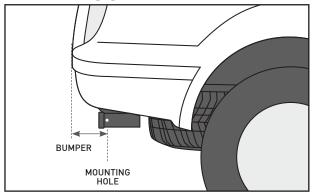

## FIT MEASUREMENT B

| Model      | Α        | В         | С         | D         |
|------------|----------|-----------|-----------|-----------|
| HangOver 4 | Min 77mm | Max 203mm | Max 330mm | Min 254mm |
| HangOver 6 | Min 77mm | Max 203mm | Max 330mm | Min 305mm |