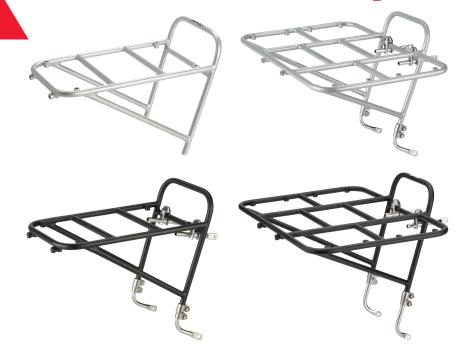

## **Surly 8-Pack and 24-Pack Racks**

[8-pack rack & 24-pack rack – RK0140, RK0141, RK01475, RK0146] [Bicycle stores nationwide and sold from 4/3/2016 until 18/9/2019]

**Defect:** The front rack can loosen

**Hazard:** The recalled front bicycle rack can loosen and contact the front wheel, posing crash and injury hazards to the rider.

**What to do:** Consumers should stop using the recalled bicycle racks immediately and contact the bike shop or online retailer where it was originally purchased to arrange for a free repair.