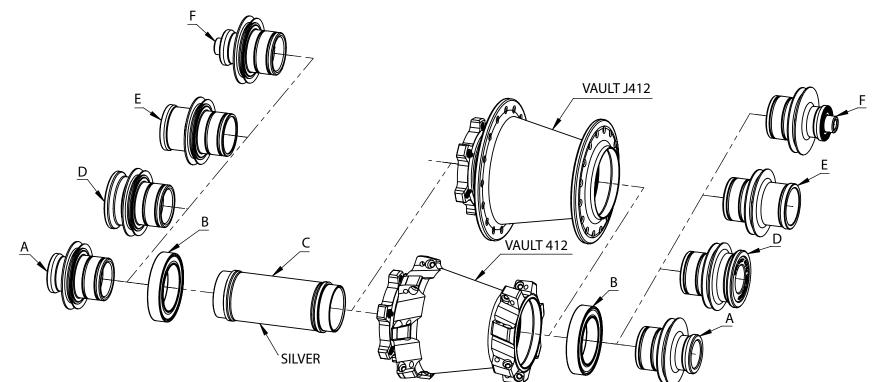

| Part Number | Description                              | Part Included |
|-------------|------------------------------------------|---------------|
| F60054      | AXLE,VAULT,FRONT,412,SILVER              | С             |
| F60060      | BEARING 6805 CM                          | В             |
| F60056      | ENDCAP SET, VAULT, F, 15x100             | A,A           |
| F60059      | ENDCAP SET, VAULT, F, 15x100, TORQUE CAP | D,D           |
| F60057      | ENDCAP SET, VAULT, F, 20X110             | E,E           |
| F60058      | ENDCAP SET, VAULT, F, 9X100, QR          | F,F           |
| D60185      | BEARING, DRIFT, KIT, VAULT, F+R          | NOT SHOWN     |

VAULT 412 VAULT J412