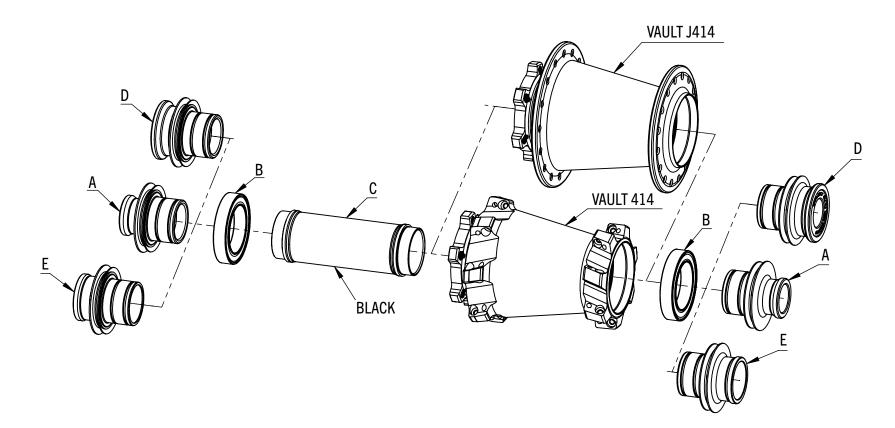

| Part Number | Description                                    | Part Included |
|-------------|------------------------------------------------|---------------|
| F60055      | AXLE,VAULT,FRONT,414 BOOST,BLACK               | С             |
| F60060      | BEARING 6805 CM                                | В             |
| F60056      | ENDCAP SET, VAULT, F, 15x110 BOOST             | A,A           |
| F60059      | ENDCAP SET, VAULT, F, 15x110 BOOST, TORQUE CAP | D,D           |
| F60086      | ENDCAP SET, VAULT, F, 414, 20X110 BOOST        | E,E           |
| D60185      | BEARING, DRIFT, KIT, VAULT, F+R                | NOT SHOWN     |

## NOTES

- 1. See raceface.com for service and repair instructional videos
- 2. Remove end caps by hand, if tight try using a rubber glove or blind bearing puller tool
- 3. Always install rotor side bearing first
- 4. End caps are the same for both ends of the hub
- 5. Lube outside facing bearing seals and end cap seals with light grease