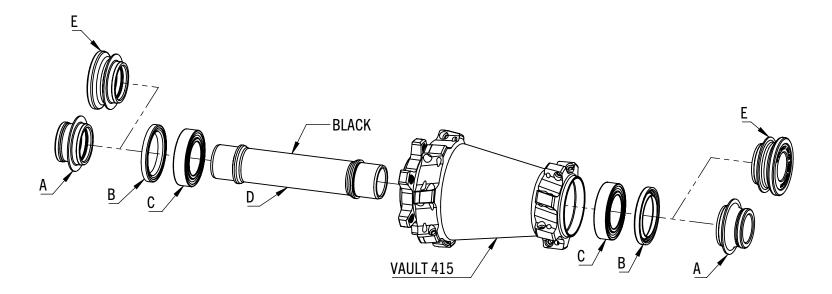

| Part Number | Description                                      | Part Included |
|-------------|--------------------------------------------------|---------------|
| F60121      | AXLE,VAULT,FRONT,415 BOOST,BLACK                 | D             |
| F60123      | BEARING,18X30,CN,AM                              | C             |
| F60142      | SEAL KIT VAULT FRONT 415 AM                      | B,B           |
| F60100      | ENDCAP SET, VAULT, 415, 15x110 BOOST             | A, A          |
| F60122      | ENDCAP SET, VAULT, F, 415, 15x110 BOOST, TRQ CAP | E, E          |
| D60185      | BEARING, DRIFT, KIT, VAULT, F+R                  | NOT SHOWN     |

## NOTES

- 1. See raceface.com for service and repair instructional videos
- 2. Remove end caps by hand, if tight try using a rubber glove or blind bearing puller tool
- 3. Always install rotor side bearing first
- 4. End caps are the same for both ends of the hub
- 5. Lube outside facing bearing seals and end cap seals with light grease