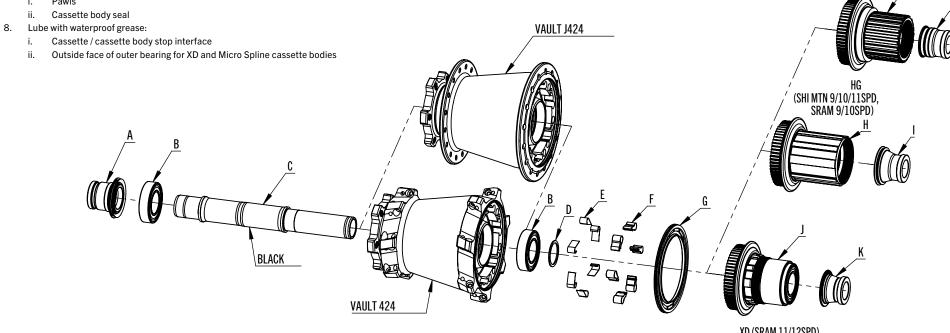

| Part Number | Description                                 | Part Included |
|-------------|---------------------------------------------|---------------|
| F60062      | AXLE,VAULT,REAR,424,BOOST,BLACK             | С             |
| F60078      | BEARING,6902 CM                             | В             |
| F60063      | ENDCAP SET, VAULT, R, 12x148                | A,I,K,M       |
| F60072      | SEAL,VAULT,CASSETTE BODY,BLACK              | G             |
| F60074      | PAWL AND SPRING KIT, VAULT                  | E x 6, F x 6  |
| D60073      | SPACER VAULT CASSETTE BODY SILVER AM        | D             |
| F60076      | CASS BODY VAULT SHI MTN, 9/10/11SPD, 60T AM | D,H,I         |
| F60077      | CASS BODY,VAULT,SRAM,XD,60T                 | D,J,K         |
| F60144      | CASS BODY, VAULT, MICRO SPLINE SHI12,60T    | D,L,M         |
| D60185      | BEARING, DRIFT, KIT, VAULT, F+R             | NOT SHOWN     |

## NOTES

- 1. See raceface.com for service and repair instructional videos
- 2. Remove end caps by hand, if tight try using a rubber glove or blind bearing puller tool
- 3. Always install drive side bearing first
- 4. Longer end cap install on rotor side
- See raceface.com for list of recommended lubricants 5.
- Lube with light grease: 6.
  - i. Outside facing bearing seals
  - OD bearing race where end cap seal contacts ii.
  - iii. Drive ring
- 7. Lube with light oil:
  - i. Pawls

ii.

i.

ii.

XD (SRAM 11/12SPD)

## **<b>PACEFACE**

**VAULT 424** VAULT J424

MICRO SPLINE (Shi 12SPD)