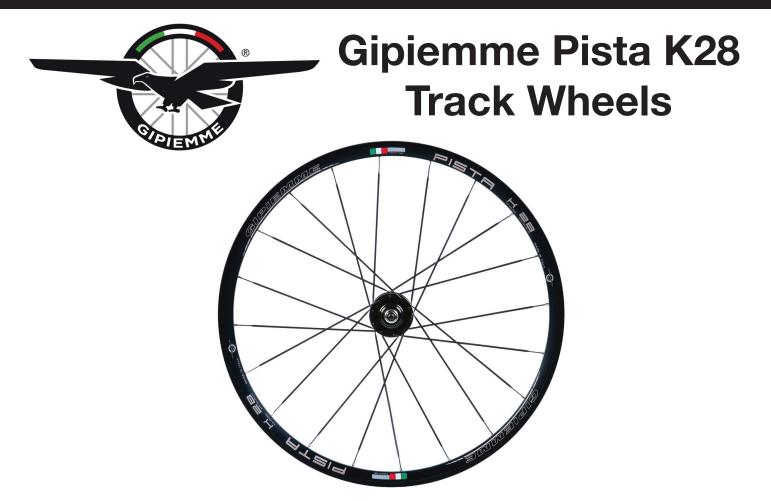

Italian made track wheels by Gipiemme, perfect for all track racing/training, ideal for novice riders who can't ride deep carbon hoops but want a quality racing wheelset.

Non-touching aero spokes with locking nipples and washers, smooth bearings and flip-flop rear hub make these wheels a great option for anyone.

Available in Tubular or Clincher

Rim: 28mm, Aluminium welded 6082-T6, CNC holes, valve hole 6.5mm Spokes: Sapim Aero nr.20 Stainless Nipples: Self-Locking ABS L 13 with washers Hub: Forged aluminium with smooth sealed bearings, double sided thread on rear Weight (Tub): F 913g, R 972g